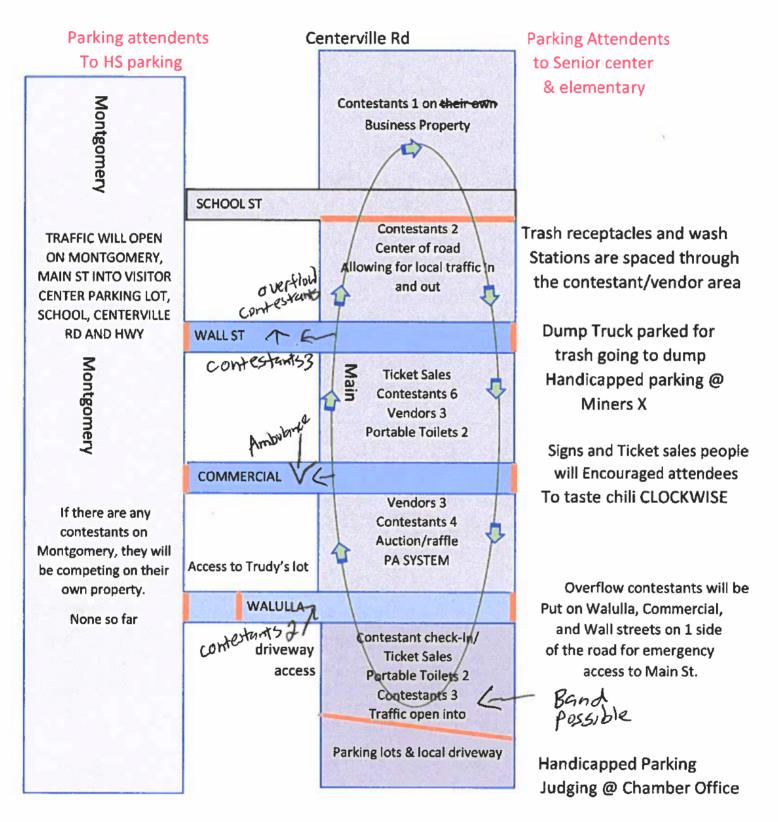

### 3. SITE PLAN

ATTACH A SITE PLAN SHOWING THE EXACT LOCATION OF ALL THE DIFFERENT FUNCTIONS OR YOUR EVENT (I.E. SHOW PERFORMANCE SPACES; VENDOR AREAS; EMERGENCY SERVICES; TRASH RECEPTACLES; PORTA POTTIES; PROPOSED PARKING USES, ETC.)

## EVENT HELD ON MAIN ST. (Grey)

and Side roads (blue) as needed

Parking signs & attendant into gas station HWY

### Event checklist supplements Chamber of Commerce Chili Cook Off 2023 Rhonda Jameson

Roads will be closed at the green location lines, allowing vehicles to move all the way down Montgomery and across side roads School and Centerville Rd.

There will be access to parking at Seasons and Visitor Center. Driveway access will be open for Gehrls and Trading Post apartments. Overflow contestants will be in the middle of the road to allow local driveway access to Prospector and east side of Main.

Now that the event is so spread out, Music will likely be separate speakers playing music by each decade at each block. The volume will be lower than a band would be in a central location. The Gold Mine and Harleys are both having After Party live bands, after the event.

Parking locations are shown in red. Contestants may extend as far along Main St. as from Seasons to Sluice Box .

| m  |          |
|----|----------|
|    | 4        |
| ~  |          |
| 00 | <u>م</u> |
| 2  | 넢        |
| 2  | ÷.       |
| 0  | -        |