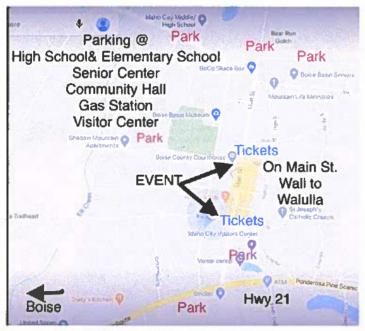

## EVENT HELD ON MAIN ST. (Grey)

and Side roads (blue) as needed

Parking signs & attendant into gas station HWY

There will be access to parking at Seasons and Visitor Center. Driveway access will be open for Gehrls and Trading Post apartments. Overflow contestants will be in the middle of the road to allow local driveway access to Prospector and east side of Main.

Parking locations are shown in red. Contestants may extend as far along Main St. as from Seasons to Sluice Box .

| m  |          |
|----|----------|
|    | 4        |
| ~  |          |
| 00 | <u>م</u> |
| 2  | 넢        |
| 2  | ÷.       |
| 0  | -        |