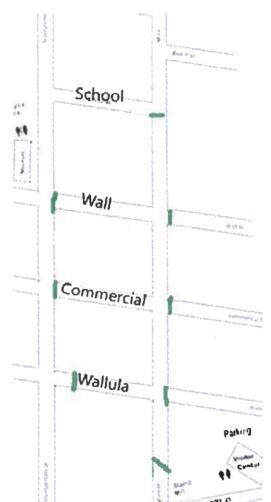

## EVENT HELD ON MAIN ST. (Grey)

and Side roads (blue) as needed

Parking signs & attendant into gas station HWY

### Event checklist supplements Chamber of Commerce Chili Cook Off 2023 Rhonda Jameson

Roads will be closed at the green location lines, allowing vehicles to move all the way down Montgomery and across side roads School and Centerville Rd.

There will be access to parking at Seasons and Visitor Center. Driveway access will be open for Gehrls and Trading Post apartments. Overflow contestants will be in the middle of the road to allow local driveway access to Prospector and east side of Main.

Parking locations are shown in red. Contestants may extend as far along Main St. as from Seasons to Sluice Box .

| m  |          |
|----|----------|
|    | 4        |
| ~  |          |
| 00 | <u>م</u> |
| 2  | 넢        |
| 2  | ÷.       |
| 0  | -        |