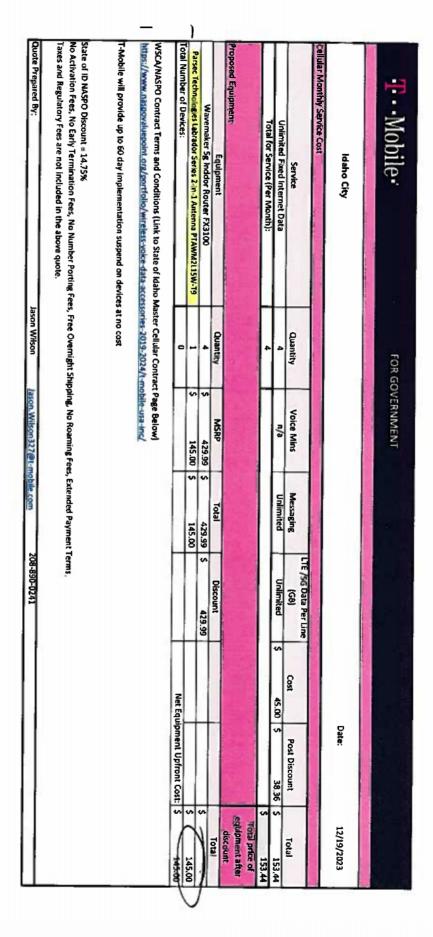

- VI. OLD BUSINESS
  - A. PROPERTY SWAP WITH SECOR
- VII. NEW BUSINESS
  - A. T-MOBILE WATER PLANT INTERNET ACTION ITEM
  - B. BMS PAY PRICING PROPOSAL ACTION ITEM

### **Pricing and Terms**

Pricing is based on the following information provided by the City of Idaho City, ID:

| Bills/Month (Est.)                                                                                             | 300                                                                   |
|----------------------------------------------------------------------------------------------------------------|-----------------------------------------------------------------------|
| Average Payment                                                                                                | \$120                                                                 |
| Credit Card Transactions (Monthly)                                                                             | 72                                                                    |
| ACH Transactions (Monthly)                                                                                     | 18                                                                    |
| Pricing Model                                                                                                  | Convenience (Transaction fees paid by the Citizen/Payor)              |
| Payment Fees                                                                                                   |                                                                       |
| Credit/Debit Card (Payor Pald)                                                                                 | 3.95% per transaction with a \$2.50 minimum fee (\$1,000 max payment) |
| ACH (Payor Paid)                                                                                               | \$1.95 per transaction (\$25,000 max payment)                         |
| Other Fees                                                                                                     |                                                                       |
| e-Bills - Only charged when customer no longer<br>receives a printed bill                                      | \$.20 per e-Bill - Waived                                             |
| IVR (Pay-by-Phone) Payments - Only charged for<br>completed payments                                           | \$.50 - Waived                                                        |
| Chargeback<br>Returned Check Fee                                                                               | \$15.00 per chargeback<br>\$15.00 per returned check                  |
| BMS Pay Package Fee                                                                                            | \$1,260 annually                                                      |
| Service Description                                                                                            |                                                                       |
| Monthly Portal Fee - Includes unlimited user license for the Customer and Admin Portals                        | \$250/Mo - Waived                                                     |
| Implementation Fee - Includes CIS integration, billing process configuration, portal setup, and staff training | \$5,000 - Waived                                                      |
| Help Desk Support - Unlimited phone + e-mail inquiries. Assigned Client Success Manager                        | Included                                                              |
| All payment channels based on BMS Pay Package.                                                                 |                                                                       |