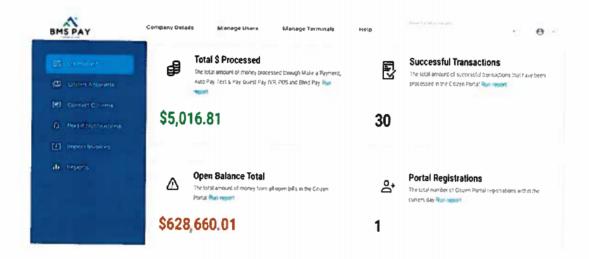

### **Admin Portal**

BMS Pay's Admin Portal helps staff perform their daily tasks more efficiently. The portal includes payment management tools so staff can quickly and easily accept payments, notify citizens, view trends and insights, build custom reports, and reconcile payment deposits with ease.

### **Configurable Dashboards**

The dashboards show a summary of data, such as: payment volume processed, open balance totals, successful transactions, portal sign-ups and more. Staff can view key performance information that is important to their organizations.