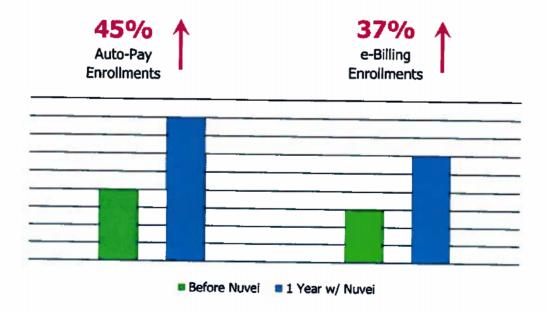

### **Challenges and Goals**

| Chall | enges                                         | Objectives & Goals                                                                                           | Future State                                                                                                                                                                                                                      |
|-------|-----------------------------------------------|--------------------------------------------------------------------------------------------------------------|-----------------------------------------------------------------------------------------------------------------------------------------------------------------------------------------------------------------------------------|
| •     | Engaging<br>multilingual<br>demographic       | <ul> <li>Offer a user-friendly, payr<br/>solution that supports mu<br/>languages</li> </ul>                  |                                                                                                                                                                                                                                   |
| •     | Multiple payment<br>vendors                   | <ul> <li>Consolidate payment vend</li> <li>Simplify reconciliation</li> <li>Streamline operations</li> </ul> | dors  BMS Pay offers a single solution that can take payments for multipl departments including: all utilities (IVR + Online), permits & licenses, courts, and more  Single vendor makes it easier for to get support when needed |
| •     | Non-existent or<br>subpar customer<br>support | <ul> <li>Faster, more responsive to<br/>support + assistance, whe</li> </ul>                                 |                                                                                                                                                                                                                                   |
| •     | Low e-Billing<br>enrollments                  | <ul> <li>Increase e-Billing enrollme<br/>37% in 1<sup>st</sup> year</li> </ul>                               | ents by Estimated savings to be 31% per month                                                                                                                                                                                     |
| •     | Low Auto-Pay<br>adoption rates                | Increase Auto-Pay adoptio<br>payments by 45% in 1 <sup>st</sup> ye                                           |                                                                                                                                                                                                                                   |
| •     | Influx of calls/office traffic                | <ul> <li>Decrease call volume by 2:</li> <li>Decrease walk-in traffic by</li> </ul>                          |                                                                                                                                                                                                                                   |
| •     | Communication outreach                        | <ul> <li>Reduce later payers &amp; shut 10%</li> <li>Decrease mailing costs</li> </ul>                       | Reduce printing costs     Email & text payment notification reminders prior to bill due date     Customer preferred communication channels                                                                                        |

# Citizen Marketing Services

To encourage citizens to use the new payments platform in order to drive selfservice payments and e-Billing and Auto-Pay enrollments, Nuvei offers:

- A dedicated Customer Success Manager
- E-mail campaigns
- Marketing collateral: social media ads, bill inserts, etc.
- Prize giveaways

Our team will develop a customized program for your municipality with the goal of achieving the following adoption improvements (Figure 1).