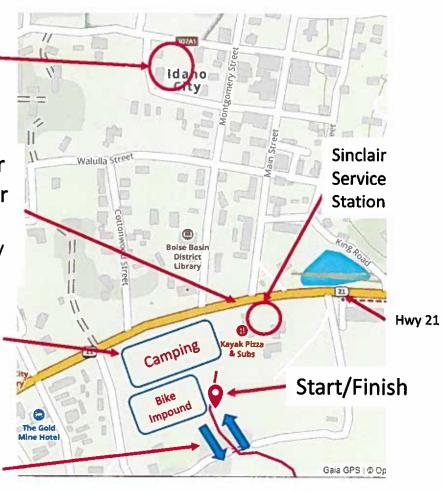

Event Checklist Application
\*Must be submitted at a minimum of 20 days prior to event.

There is a \$52.50 (\$26.25 for nonprofit,\$15.75 for student) Application Fee for each Event Checklist

| Event Overview                                                                                                                                                                                                                                                                                                                                             | STATE OF    | To the second |  |  |  |  |  |  |
|------------------------------------------------------------------------------------------------------------------------------------------------------------------------------------------------------------------------------------------------------------------------------------------------------------------------------------------------------------|-------------|---------------|--|--|--|--|--|--|
| Event Name: Idaho City 100 Motorcycle Enduro                                                                                                                                                                                                                                                                                                               |             |               |  |  |  |  |  |  |
| Event Sponsor: Boise Ridge Riders                                                                                                                                                                                                                                                                                                                          |             |               |  |  |  |  |  |  |
| Address of Event: Idaho City                                                                                                                                                                                                                                                                                                                               |             |               |  |  |  |  |  |  |
| Time(s) and Date(s) of Event: Friday May 31, 2024 3pm - 9pm, Saturday June 1, 8am-9pm, Sunday June 2                                                                                                                                                                                                                                                       | 2, 8am-5    | pm            |  |  |  |  |  |  |
| Person in charge: Kent Funkhouser Contact Number:                                                                                                                                                                                                                                                                                                          |             |               |  |  |  |  |  |  |
| Number of Attendees: 500 Email: info@boiseridgeriders.org                                                                                                                                                                                                                                                                                                  |             |               |  |  |  |  |  |  |
| Event Set-Up and Take Down Times and Dates: Friday May 31, 9am-3pm, Sunday June 2, 5pm-9pm                                                                                                                                                                                                                                                                 |             |               |  |  |  |  |  |  |
| Type of Event (what event encompasses): Off road motorcycle endurance event. A maximum of 300 riders per day                                                                                                                                                                                                                                               | will ride a | marke         |  |  |  |  |  |  |
| course from the town of Idaho City over approximately 100 miles of roads and trails on USFS and IDL pro                                                                                                                                                                                                                                                    | perty.      |               |  |  |  |  |  |  |
|                                                                                                                                                                                                                                                                                                                                                            | 32772       |               |  |  |  |  |  |  |
| List any entrance or participation fees that will be charged (if applicable) or N/A: Rider entrance fee, no specta                                                                                                                                                                                                                                         | tor fees    |               |  |  |  |  |  |  |
| General Questions                                                                                                                                                                                                                                                                                                                                          | YES         | NO            |  |  |  |  |  |  |
| Is your event charitable / nonprofit? 501c3#                                                                                                                                                                                                                                                                                                               |             | V             |  |  |  |  |  |  |
| Event sponsor has read the Idaho City Park Policy and/or the Historical Foundation Policy & agrees to comply?                                                                                                                                                                                                                                              |             | Z             |  |  |  |  |  |  |
| Is the event free?                                                                                                                                                                                                                                                                                                                                         | M           |               |  |  |  |  |  |  |
| Is this a ticketed event?                                                                                                                                                                                                                                                                                                                                  |             | Z             |  |  |  |  |  |  |
| Will your event have food (either provided or available for purchase)? (If yes, please fill out Food Section)                                                                                                                                                                                                                                              |             | 7             |  |  |  |  |  |  |
| Will your event have vendors (food, cottage industry, service provider, etc.)? (If yes. fill out Vendor Section)                                                                                                                                                                                                                                           | Z           |               |  |  |  |  |  |  |
| Will there be promotional signage at your event? (If yes, please provide examples)                                                                                                                                                                                                                                                                         | Z           |               |  |  |  |  |  |  |
| Will your event have alcohol (either provided or available for purchase)? (If yes, fill out Alcohol Section) *Fee required                                                                                                                                                                                                                                 |             | V             |  |  |  |  |  |  |
| Will your event require a park reservation (John Brogan Memorial, Naylor Park, Rodeo Grounds, etc.)? *Fee may be required                                                                                                                                                                                                                                  |             |               |  |  |  |  |  |  |
| Will your event have road closure or parade?                                                                                                                                                                                                                                                                                                               |             | Z             |  |  |  |  |  |  |
| Will your event be held after hours (between dusk to dawn)? *Fee required                                                                                                                                                                                                                                                                                  |             | Z             |  |  |  |  |  |  |
| Site Plan Attached? (site plan showing exact locations of all the different function of the event (I.E. show performance spaces; vendor areas; alcohol serving area; emergency services; first aid stations; trash receptacles; porta potties; proposed parking uses, etc.)                                                                                | Ø           |               |  |  |  |  |  |  |
| Are you proposing to use electrical generators or amplified sound systems? (If yes, show their locations on your site plan and describe below what they will be used for & what precautions will be taken to see they are used properly and safely. If amplified sound will take place after 11pm a noise variance will be required.) *Fee may be required | Ø           |               |  |  |  |  |  |  |
| The only generators in use are for light stands in the motorcycle impound area in the lot adjacent to the Sinclair servi                                                                                                                                                                                                                                   | ice station | ) <b>.</b>    |  |  |  |  |  |  |
|                                                                                                                                                                                                                                                                                                                                                            | t/Finish.   |               |  |  |  |  |  |  |

### **Detailed Security Plan:**

Officers will be stationed at the Start/Finish area near the Sinclair service station to coordinate traffic. Additionally an officer will be stationed at one of the event checkpoints on Thorn Creek Rd to coordinate rider crew traffic that will be allowed to access this area. The officers working the event would be the first notified contact for any security related issues including the lost children scenario below.

#### Detailed EMS Plan:

EMS crews will be positioned at the Start/Finish area as well as at the remote checkpoints on the course. The Boise Ridge Riders will have a radio network setup as well as working with Ham radio volunteers for communication coverage.

# First Aid/Information Table

Location(s) of First-Aid Station: First aid will be available at the Start/Finish area near the Sinclair service station

Type(s) of First-Aid Provided: EMS crew at Start/Finish as well as at remote locations on the course