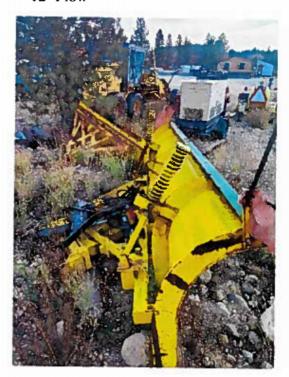

Generac 35KW Generator – Model: 89A02908-S SN:889262

12' Highway Plow

V-Blade Plow

12' Plow

Utility Camper Shell

Misc Motors

Pumps