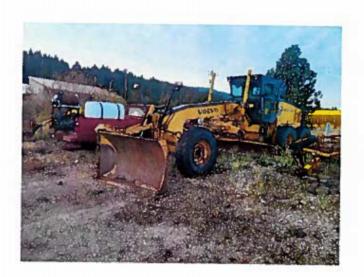

Generac 35KW Generator – Model: 89A02908-S SN:889262

12' Highway Plow

V-Blade Plow

12' Plow

Utility Camper Shell

Misc Motors

Pumps